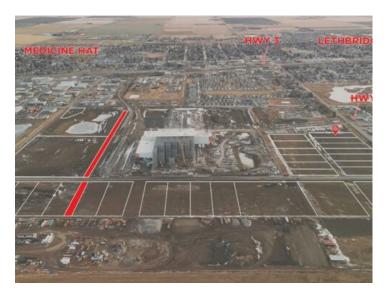

Position your business for success with this 1.13 (+/-) acre Highway Commercial-zoned lot, located within Coaldale's expanding industrial corridor. Situated in the 845 Development Industrial Subdivision, this prime commercial opportunity offers flexible lot sizes ranging from 1 to 8 acres, providing scalable solutions for a variety of commercial and industrial operations. The development features direct access from Highway 845, a highly traveled route in the area that connects to Alberta Highway 3 which is a major transportation passageway for logistics, material transport, and industrial supply chains. This strategic location enhances connectivity and accessibility for businesses requiring efficient transportation solutions. Over the past few years, Coaldale has evolved into a business hub with an impressive growth rate, supported by numerous commercial ventures. One of the most significant developments is the NewCold facility project, which is attracting more industry to the community. Coaldale also benefits from the new Malloy Landing residential subdivision, the state-of-the-art Shift Community Recreation Centre, and a growing number of commercial and industrial enterprises. With cost-effective commercial & industrial land, a competitive commercial property tax rate, and attractive incentives , Coaldale presents a compelling opportunity for business relocation, expansion, and investment. Secure your position in this high-growth market today.