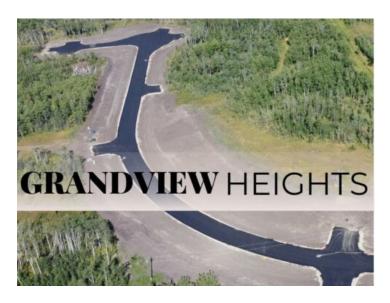

## 1-833-477-6687 aloha@grassrootsrealty.ca

## 18, 714066 Range Road 74 Rural Grande Prairie No. 1, County of, Alberta

## MLS # A2192021



## \$239,900

Division:NONELot Size:3.31 AcresLot Feat:-By Town:WembleyLLD:29-71-7-W6Zoning:CR-2Water:NoneSewer:-Utilities:-

Welcome to Grandview Heights! Located 12 minutes West of Grande Prairie, the Grandview Heights acreage subdivision offers fully paved internal roads leading to beautiful, treed lots ranging in size from 2.57 acres to 8.50 acres. Choose your lot, your house plan, and your builder! Lot 4 Block 2 is 3.31 acres, it features a mix of trees and offers some beautiful buildsites and is serviced with water and power/gas to the lot line! List price does not include applicable GST. For more information about Grandview Heights or to walk this lot contact your favorite Real Estate Professional today!