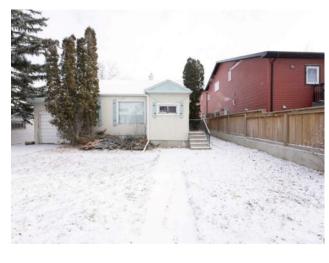

## 1135 12 Street S Lethbridge, Alberta

MLS # A2192030

\$210,000

Division: Fleetwood Residential/House Type: Style: Bungalow Size: 724 sq.ft. Age: 1948 (77 yrs old) **Beds:** Baths: Garage: Single Garage Attached Lot Size: 0.14 Acre Lot Feat: Back Yard, Front Yard, Private

Features: Sump Pump(s)

Inclusions: AS IS WHERE IS

This bungalow offers a versatile opportunity for both first-time homebuyers and investors. Situated in a desirable southside location, it provides convenient access to the hospital, college, walking trails, and various amenities. Set on a large fenced lot with mature trees, the property offers ample space for outdoor activities. Additional features include RV parking and the potential to build your dream garage. The roof, furnace, electrical, and hot water tank have all been updated within the last 10 years. Whether you're looking for a renovation project to customize the space to your preferences, this bungalow offers the flexibility to suit your needs. Alternatively, the property's location and lot size present an excellent opportunity for infill development, allowing for the construction of a new home or duplex in a sought-after area. This property is being sold AS IS WHERE IS. Don't miss the chance to explore the potential this property has to offer. Call your favorite REALTOR® to book a showing today.