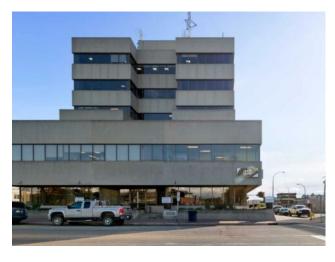

## 101, 9835 101 Avenue Grande Prairie, Alberta

**Heating:** 

Floors:

Roof: Exterior:

Water:

Sewer:

Inclusions:

see remarks

## **\$1,200 per month**

Division: Central Business District Office Type: **Bus. Type:** Sale/Lease: For Lease Bldg. Name: -Bus. Name: Size: 759 sq.ft. Zoning: Addl. Cost: **Based on Year: Utilities:** Parking: Lot Size: Lot Feat:

All in lease. \$1,200/month. If you're looking to take your business to the next level and want to get into a space in a well respected professional building, this is your opportunity. Currently set up with built-in desks and a large storage area, this 759 sq.ft. main floor unit is located in the prestigious Windsor Court building in downtown Grande Prairie. Access is from the main vestibule of the building, with close proximity to the common washrooms that are currently slated for a full renovation. Don't let this opportunity pass you by, contact your favorite commercial real estate professional today to arrange a viewing.