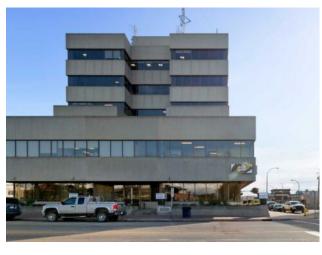

## 104, 9835 101 Avenue Grande Prairie, Alberta

**Heating:** 

Floors:

Roof:

**Exterior:** 

Water:

Sewer:

Inclusions:

## \$2 per sq.ft.

Office

Central Business District

**Bus. Type:** Sale/Lease: For Lease Bldg. Name: -Bus. Name: Size: 2,603 sq.ft. Zoning: CC Addl. Cost: **Based on Year: Utilities:** Parking: 0.74 Acre Lot Size: Lot Feat:

Unbelievable opportunity! Get into the prestigious Windsor Court professional building downtown Grande Prairie for just \$2.00 a square foot base rent. The Landlord would like to see this 2,603 square foot space redeveloped and is offering this incentivized rate for the first term, up to 5 years. Landlord would undertake development of space if a potential tenant so desires, base lease rental rate would reflect cost of improvements. Available for immediate occupancy, this versatile main floor unit features plenty of windows, street and vestibule access, as well as access to the main building washrooms which have undergone recent renovations. Common area costs are estimated at \$14/sq.ft. including utilities. Monthly base rent is \$433.83, monthly common area cost is \$3,036.83 for a total monthly payment of \$3,470.66 plus GST. Parking allocated on proportionate share. Contact a commercial real estate professional for more information or to view.