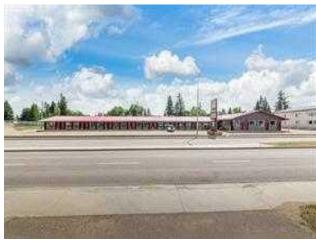

Type:

Sale/Lease: For Sale

Bldg. Name: 
Bus. Name: 
Size: 11,774 sq.ft.

Zoning: C2

Addl. Cost: 
Based on Year: 
Utilities: 
Parking: 
Lot Size: 0.70 Acre

This well-maintained motel in Lloydminster, Saskatchewan, boasts a prime location along Highway 16, capturing the attention of non-stop traffic. It's strategically positioned as one of the first lodging options for travelers entering Lloydminster from the east. After many successful years, the current owners are ready to pass on this legacy as they step into retirement. The motel has seen significant upgrades, especially in the West wing, where major renovations have expanded the room availability with both internal and external access. The East wing houses most of the guest rooms, with ample parking for guests on both the North and South sides of the property. An owner's suite is conveniently situated adjacent to the reception, making management a breeze. This motel presents a turn-key opportunity (share sale), easy to manage and operate. Lloydminster is a bustling hub, especially in the oil and gas sectors, promising continued prosperity and business growth in the years ahead.