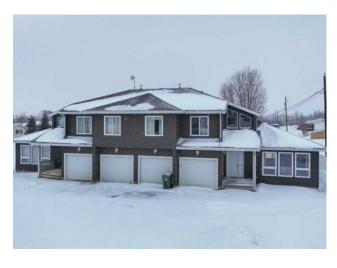

## 10402 103 Street La Crete, Alberta

MLS # A2192163

\$627,000

| Division: | NONE                            |        |                   |
|-----------|---------------------------------|--------|-------------------|
| Type:     | Residential/Duplex              |        |                   |
| Style:    | 1 and Half Storey, Side by Side |        |                   |
| Size:     | 2,996 sq.ft.                    | Age:   | 1991 (34 yrs old) |
| Beds:     | 6                               | Baths: | 4 full / 2 half   |
| Garage:   | Quad or More Attached           |        |                   |
| Lot Size: | 0.22 Acre                       |        |                   |
| Lot Feat: | Back Yard                       |        |                   |

Features: High Ceilings, Laminate Counters, See Remarks

Inclusions: central vacuum both units.

INVESTOR ALERT! Come check out this duplex for sale that's located near all the amenities, this property has lots of potential; live on one side and rent out the other or rent out both units the choice is yours. Each unit has vaulted ceilings with wood beam accents, a big master bedroom with a large ensuite and walk-in closet, and a double car garage to keep your vehicles out of the weather. Come check out this great opportunity before it's gone!