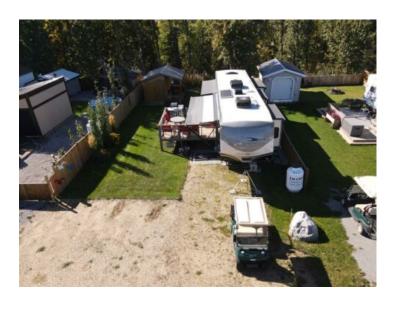

## 62, 41310 282 Range Rural Lacombe County, Alberta

MLS # A2192228

\$95,000

Division: DeGraff Resort

Lot Size: 0.07 Acre

Lot Feat: Back Yard, Environmental Reserve

By Town: Bentley

**LLD:** 22-41-28-W4

Zoning: 32

Water: Shared Well

Sewer:

Utilities: -

The dream of owning a property at the lake is now a possibility. At De Graffs RV Resort you get a lot for an affordable price. Situated on the east side of Gull Lake, fully serviced lot can host your own RV or can purchase the sellers 2009 36ft 5th wheel for an additional \$36,000. Propane heated (can take over tank rental), water well and septic system all tied into your unit. The lot has a great deck for BBQs and hanging out. There is a nice size Storage shed that also doubles as garage for your golf cart or purchase sellers! The mature lot has lots of great flowers and trees that give it some added privacy. Roast marshmallows around the fire and star gaze while enjoying the company of friends and family. De Graffs is host to your own private boat launch, beaches, horse shoe pits, ground level trampolines, pickle ball courts, basketball courts, laundry, Year round washrooms and shower facilities, 2 playgrounds, a club house, walking trails, extra storage space (included) and garage bays (for lease), fishing docks, and its a fully gated community! This lot is in the 2 season side of the resort and doesn't operate year round like in other phases of the community. Unit is now Winterized.