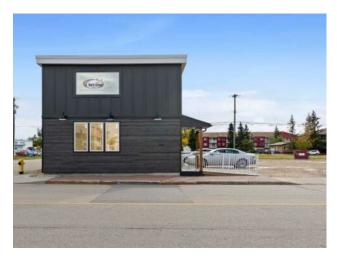

## 9801 97 Avenue Grande Prairie, Alberta

**Heating:** 

Floors:

Roof:

MLS # A2192317

\$549,900

Division: Central Business District

Type: Mixed Use

Discover a unique opportunity in this well-appointed commercial property, featuring a welcoming, full accessible reception area and several private offices, with comfortable living quarters located above. Perfect for entrepreneurs, small businesses, or companies seeking a dual-purpose space or the potential for multiple tenants. The sizable main floor has been well maintained with many recent updates and includes 3 offices, a washroom, a large flex room with dividers (furniture & dividers negotiable) and work spaces as well as a reception area with built ins. Upstairs offers additional offices and meeting room areas to be used for either extra work space or as a residence. Located on a 66x122 lot there is plenty of parking onsite and potential for you to add more offices or a work bay onto the building, or fence a portion for a daycare playground or secure storage. And if you would like more space, the seller will provide the right of first refusal for to buy the neighboring 33x122 lot for just \$50,000. This property is located in GPs central business district and has terrific access & visibility so don't let this opportunity pass you by, contact your favourite commercial real estate professional today to arrange a viewing.