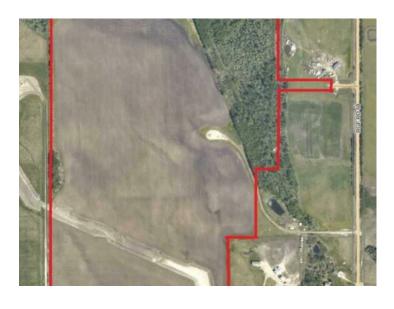

## SE-25-72-5-W6 Rural Grande Prairie No. 1, County of, Alberta

MLS # A2192321

\$439,900

Division: NONE

Lot Size: 111.35 Acres

Lot Feat: 
By Town: Clairmont

LLD: 25-72-5-W6

Zoning: AG

Water: None

Sewer: 
Utilities: -

\*\*\$4200\*\* annual surface lease revenue. Nice parcel of farmland 15km out of Grande Prairie. This land is open and could be used for farmland, grazing, hay or a large parcel for an acreage. The convenient location is really hard to come by this close to the city. There are good wells in the area. Contact your agent with any questions or more details.