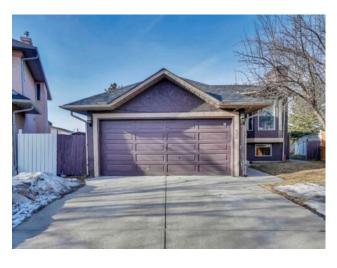

## 52 Martinglen Place NE Calgary, Alberta

MLS # A2192346

\$649,900

| Division: | Martindale                                                             |        |                   |  |  |  |
|-----------|------------------------------------------------------------------------|--------|-------------------|--|--|--|
| Туре:     | Residential/House                                                      |        |                   |  |  |  |
| Style:    | Bi-Level                                                               |        |                   |  |  |  |
| Size:     | 1,218 sq.ft.                                                           | Age:   | 1992 (33 yrs old) |  |  |  |
| Beds:     | 6                                                                      | Baths: | 3 full / 1 half   |  |  |  |
| Garage:   | Double Garage Attached                                                 |        |                   |  |  |  |
| Lot Size: | 0.14 Acre                                                              |        |                   |  |  |  |
| Lot Feat: | Back Lane, Back Yard, Cul-De-Sac, Landscaped, Pie Shaped Lot, Street I |        |                   |  |  |  |