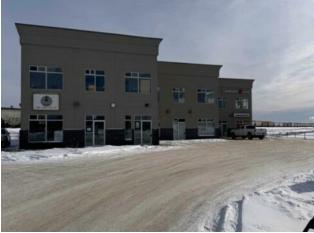

## 105, 8801 Resources Road Grande Prairie, Alberta

NEW PRICE=NEW OPPORTUNITY!!! 1207sq.ft. of partially developed Main-Floor Space in Railtown offering High Exposure Location. A fantastic opportunity to design your ideal professional space, office, personal services or studio that fits your needs exactly. This unit features large windows, high ceilings, and great exposure off Resources Road, a high-traffic area that offers excellent visibility for your business. The complex offers good parking & signage options and the price point is well below replacement value. The space is currently part of four individual units that could be combined in different configurations to fit your needs with up to 2128sq.ft on main floor or 4266sq.ft of space over two-floors. Don't miss out on this versatile space in a sought-after commercial area! For more details or to schedule a viewing, contact a Commercial realtor today.