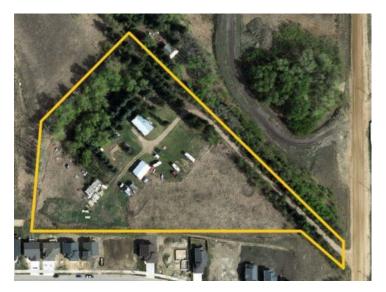

## 39520 Range Road 272 Blackfalds, Alberta

## MLS # A2192374

## \$850,000

Division: NONE Lot Size: 5.76 Acres Lot Feat: -By Town: -LLD: -Zoning: RES Water: -Sewer: -Utilities: -

PRIME LOCATION!! This 5.76 acre plot of land is located on the North end of bustling Blackfalds. Surrounded by more residential development and located just North of busy Broadway Ave and Aspen Lakes Boulevard, this property is the perfect investment opportunity for investors and developers alike. Zoned RES for residential development, this land is ready for your development ideas!