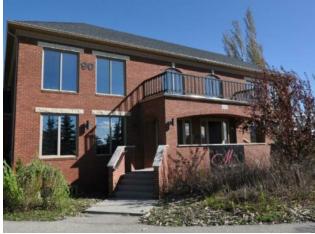

Click brochure link for more details\*\* Rare commercial ownership position on the West side of Calgary. Low site coverage, providing a large site for additional development. 1,200 SF utility building provides great space for secure storage, or can maintain current tenant in place leasing for \$1,500/month. Large landscaped property with beautiful brick building construction. Mountain views. Lower level storage/bonus space. Great access to Highway 1 and the Ring Road. Approximately 1 hour to Canmore and Banff. This property is also available for lease at \$20/sqft.