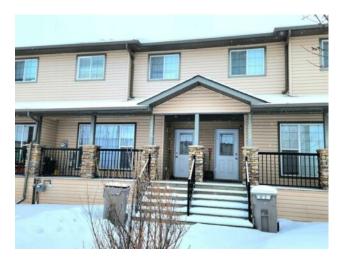

## 11215 Pinnacle Drive Grande Prairie, Alberta

MLS # A2192581

\$259,900

| Division: | Pinnacle Ridge    |        |                   |  |
|-----------|-------------------|--------|-------------------|--|
| Type:     | Residential/Other |        |                   |  |
| Style:    | 2 Storey          |        |                   |  |
| Size:     | 1,146 sq.ft.      | Age:   | 2007 (18 yrs old) |  |
| Beds:     | 2                 | Baths: | 2 full / 1 half   |  |
| Garage:   | Parking Pad       |        |                   |  |
| Lot Size: | 0.05 Acre         |        |                   |  |
| Lot Feat: | Back Lane         |        |                   |  |

Features: See Remarks

Inclusions: na

This Town house in Pinnacle Ridge has incredible curb appeal. There are two very large bedrooms upstairs, both with full ensuites - TWO MASTER BEDROOMS. One bedroom has a walk in closest and the other bedroom has two separate closets. The main floor has the living room with corner gas fireplace, kitchen and a half bath. The basement is undeveloped. Convenient Bus stop right out your front step.