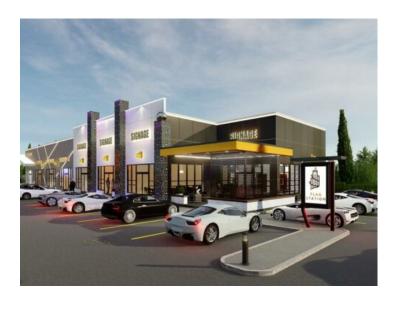

## 600 Cambridge Park Road Conrich, Alberta

MLS # A2192594

\$3,999,900

Division: NONE

Lot Size: 3.16 Acres

Lot Feat: 
By Town: 
LLD: 
Zoning: Commercial

Water: 
Sewer: 
Utilities: -

Location!!!! Location!!!! Location!!!! Secure your commercial land (3.16 Acres) in the master-planned development located in Conrich, Alberta. With an average median house price of over \$1.2 million dollars, you will be serving the residents of the community and catering to the daily traffic on Conrich Road. This commercial development is the closest to the CN Rail yard, Khalsa School, Prince of Peace & many other amenities.