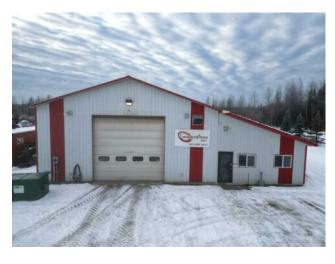

Large shop on 30.39 acres zoned Commercial District conveniently located on the Golf Course road, a stones throw from the town of Edson. The building offers 3619 sqft of space. This space includes 2239 sqft of shop space, large storage/workshop area, restroom, a reception area and an office.