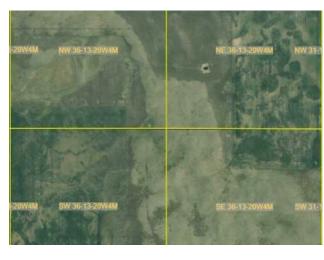

## 4-20-13-36 NE NW SE SW COUNTY OF LETHBRIDGE Rural Lethbridge County, Alberta

MLS # A2192698

\$2,389,000

| Division: | NONE         |        |   |  |
|-----------|--------------|--------|---|--|
| Cur. Use: | Agricultural |        |   |  |
| Style:    | -            |        |   |  |
| Size:     | 0 sq.ft.     | Age:   | - |  |
| Beds:     | -            | Baths: | - |  |
| Garage:   | -            |        |   |  |
| Lot Size: | 638.00 Acres |        |   |  |
| Lot Feat: | -            |        |   |  |
|           |              |        |   |  |

| Heating:    | - | Water:     | -           |
|-------------|---|------------|-------------|
| Floors:     | - | Sewer:     | -           |
| Roof:       | - | Near Town: | Enchant     |
| Basement:   | - | LLD:       | 36-13-20-W4 |
| Exterior:   | - | Zoning:    | AG          |
| Foundation: | - | Utilities: | -           |
|             |   |            |             |

Features:

Major Use: Pasture

638 Acres available at the north end of the County of Lethbridge. 15 miles northwest of the Hamlet of Turin and 10 miles west of Enchant. Mostly pasture and approximately 165 cultivated acres located one mile from Highway 845. There is also \$5000 income from a surface lease. Close to Little Bow River.