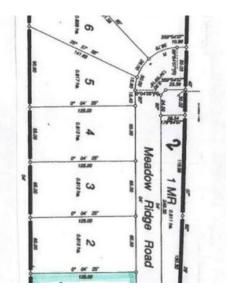

## 1-833-477-6687 aloha@grassrootsrealty.ca

## pt NE-24-45-7-W4 Rural Wainwright No. 61, M.D. of, Alberta

## MLS # A2192712



## \$59,900

Division:NONELot Size:2.05 AcresLot Feat:-By Town:WainwrightLLD:24-45-7-W4Zoning:CRWater:NoneSewer:-Utilities:-

Welcome to Meadowlark Estates, a brand-new acreage community offering 7 spacious lots, each measuring 2 acres. Located less than 10 minutes north of Wainwright, these properties provide the perfect blend of peaceful country living with the convenience of nearby town amenities. Enjoy paved roads right to your driveway and soak in the beautiful unobstructed countryside views from your future dream home. Whether you're looking to build a family haven or a private retreat, these lots offer endless possibilities—all at an affordable price. Don't miss your chance to secure a piece of this serene community. Build your dream home in Meadowlark Estates today!