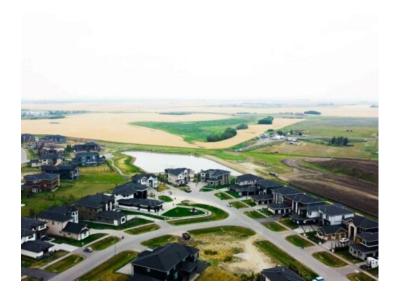

**LLD:** 29-24-28-W4

Zoning: R-MID

Water: Public

Sewer:

Utilities: -

\*LARGE FULLY SERVICED LOTS 18 MINUTES FROM DOWNTOWN CALGARY\* LIMITED SUPPLY LEFT. LOT 48 IS A NEARLY 8,600SF WALK-OUT LOT (52FT x 164FT) BACKING ONTO A POND in the sought after estate community of Knightsbridge at Cambridge Park! You may bring a builder of your choosing, build yourself, or arrange with the seller to build a home. If this lot doesn't suit your needs, there are many options available. Most lots are walk-outs and range from 50ft to 65ft wide. Total lot area ranges from around 6,500sf to 13,000sf. These aren't your regular city lots with cookie cutter homes, these lots are made to fit a variety of custom homes with triple or quadruple, front or side drive attached garages, with 50% allowable lot coverage you can build the home of your dreams, the way you want it! Cambridge Park offers large lots accommodating varying sizes and styles of homes, take a drive through the area to see the development potential. This community is five minutes to Calgary, Chestermere, and East Hills, 18 minutes to Downtown Calgary, and provides quick access to Stoney Trail, Highway 1, and McKnight Blvd making it easy to get anywhere in and around the city. Located near shopping centres, public and private schools, Khalsa school's, parks, and many other amenities, while still offering quiet country-living with wide open green spaces, walking paths, and playgrounds. Don't miss out on peaceful living minutes from the city! GST is applicable. Inquire with seller for build options.