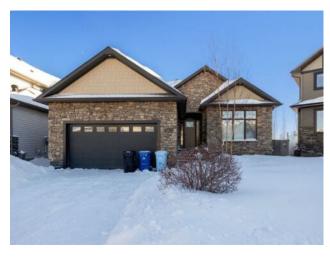

## 127 Killdeer Place Fort McMurray, Alberta

Closet(s)

MLS # A2192769

\$679,900

Division: Eagle Ridge Residential/House Type: Style: Bungalow Size: 1,962 sq.ft. Age: 2010 (15 yrs old) **Beds:** Baths: Garage: **Double Garage Attached** Lot Size: 0.16 Acre Irregular Lot, Landscaped, See Remarks Lot Feat:

Inclusions: Fridge, stove, dishwasher, washer, dryer, central ac, garage heater, garage door opener, bar fridge, pool table, garage shelving, all window coverings

Welcome to your dream home! This EXECUTIVE STYLE BUNGALOW is the perfect blend of luxury and comfort, situated on a quiet cul-de-sac right next to the breathtaking Birchwood Trails. With over 3700 sqft of living space, this home is the ultimate family retreat. As you step inside, be prepared to be wowed by the unique floor plan that exudes grandeur, with soaring 12 foot ceilings and a stunning 2-way fireplace featuring a floor-to-ceiling rock wall. The main floor is designed to impress with a flex room that doubles as a home office, a 3rd bedroom or a space for your family's imagination to run wild, a formal dining room, a cozy living room, and a spacious eat-in kitchen. The kitchen is a chef's delight, boasting 2-tone cabinetry, quartz countertops, a sil-granite sink, spice drawers, stainless steel appliances, and an eat-up bar. The main floor also features 2 generously sized bedrooms, including a primary suite with a gorgeous ensuite that offers dual sinks, an air jet tub, a tiled shower, and a walk-in closet. The quality craftsmanship is evident throughout the home, with hardi-plank siding, supersized windows, crown mouldings, top-down bottom-up blinds, and classic archways that add a timeless, elegant touch. The basement is an entertainer's paradise, featuring a family games room with a cozy fireplace, large above-ground windows, a wet bar, and a pool table. The basement also offers 3 spacious bedrooms, a full bathroom, a gym room, and plenty of closet space for storage. The backyard is perfect for hosting summer barbecues or just lounging with a raised deck with low maintenance composite decking and a large ground-level stone patio. The pie-shaped lot offers privacy with tall columnar aspens and a stone fire pit patio in the large side yard. Living next to the Birchwood Trails means you can enjoy year-round outdoor activities like cross country skiing, biking,