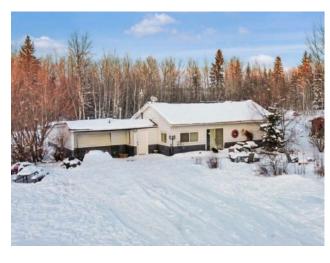

## 1248 TWP RD 741 Rural Greenview No. 16, M.D. of, Alberta

MLS # A2192935

\$249,900

NONE Division: Residential/House Type: Style: Acreage with Residence, Bungalow Size: 991 sq.ft. Age: 1968 (57 yrs old) **Beds:** Baths: Garage: Single Garage Attached Lot Size: 9.99 Acres Lot Feat: Many Trees

Features: See Remarks

Inclusions: none

Looking for an affordable acreage? A place to start your homestead? Then check out this beautiful 10 acre parcel located 15 minutes north of Debolt, 45 minutes from Grande Prairie and just a mile off pavement. Surrounded by mature trees the beautiful yardsite is improved with a 3 bedroom 1 bath home with attached 16x20 garage. The home is serviced by natural gas, electricity, dugout water and a pumpout septic system. It has been updated in recent years with a metal roof, new furnace and a washroom update. Outside there is a beautiful interlocking brick patio, a gazebo and a large shed. With tons of potential to fence the property for animals, build your own shop, or just enjoy all the extra space, this is sure to be a spot where you will love to live. For more information or to book a viewing contact your favorite Real Estate Professional today!