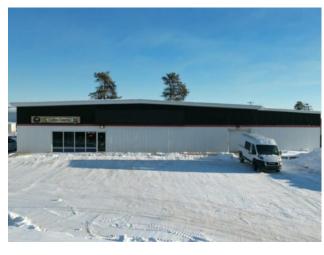

## 3807 38 Avenue Whitecourt, Alberta

Inclusions:

N/A

MLS # A2192954

\$700,000

Division: NONE

Type: Industrial

Bus. Type: 
Sale/Lease: For Sale

Bldg. Name: 
Bus. Name: 
Size: 6,240 sq.ft.

Zoning: M11

Addl. Cost: -

Heating: Floor Furnace, Natural Gas

Floors: - Based on Year: 
Roof: - Utilities: 
Exterior: Metal Frame, Metal Siding

Water: - Lot Size: 
Sewer: - Lot Feat: -

This commercial building is 6,250 sq' located one row from highway 43 in a highly visible location, on the high Whitecourt. Original building was build in 1964 with an addition in 2000. The lot is 0.62 of an acre with a paved parking lot, a loading dock, and high ceilings. Overhead door is a 8' x 6' door. Inside the space is open and includes 4 offices, 2 washrooms, and a utility room. Zoned M1 - service industrial. Seller would also consider a long-term lease with a quick possession.