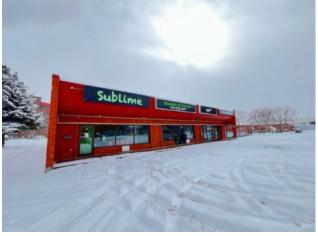

## 810 3 Avenue S Lethbridge, Alberta

Heating: Floors:

Roof:

**Exterior:** 

Water:

Sewer:

Inclusions:

-

Welcome to an exceptional investment opportunity nestled in the vibrant city of Lethbridge! This fully leased property boasts an ideal tenant mix, offering a blend that ensures steady returns on your investment. With ample parking and high exposure 78x120 lot, this property is perfectly positioned for success. Its coveted C-D zoning provides flexibility for various commercial endeavours, allowing you to explore a range of lucrative possibilities.