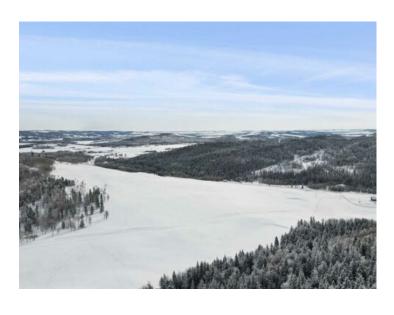

## 130 Acres Plummers Road W **Rural Foothills County, Alberta**

MLS # A2193090

\$1,699,900

**Division: NONE** Lot Size: 130.63 Acres

Lot Feat: Irregular Lot, Many Trees, Pasture, Private, Secluded, See Remarks, Sto

By Town: Millarville

LLD: 31-21-3-W5

Zoning: Α

Water: None

Sewer:

Utilities: -

Exciting opportunity awaits with this 130 ac agriculturally zoned parcel situated just off of Plummers Road & 1280 Drive W, Northwest of the Hamlet of Millarville! Endless outdoor activities at your doorstep including biking, hiking, mountain biking trails, cross country skiing, horse riding trails, and several campgrounds in nearby Kananaskis Country. The rolling slope on this parcel would be a perfect setting for a walk-out bungalow to be built with a superb South, West, or East facing mountain, valley, or even some downtown City of Calgary views! This large agricultural parcel is fenced and cross fenced and offers large groves of trees, open pasture, rolling foothills country, as well as gently sloping areas along the Southern edge of the property. Access is currently via a surface lease access road to the adjacent property to the North from Plummers Road. Foothills County has indicated that an additional access could be constructed at the top of the hill from 1280 Drive West for a potential residence. This is a wonderful 130 acres parcel with multiple beautiful building sites, don't miss out on your chance to own this one of a kind parcel! Purchase price does not include GST. In the event that GST is payable and the Buyer is not a GST registrant, then the Buyer shall remit the applicable GST to the Seller's lawyer on or before completion day.