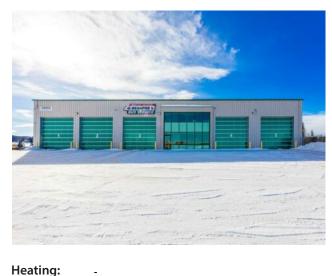

Inclusions: Most unattached goods are negotiable. Office furniture, kitchen appliances included.

Built in 2010, this rigid frame shop is 120 feet wide and consists of 5 drive thru bays. Bays are 130 feet deep and one is equipped as a wash bay. There is a nicely appointed office component which offers a welcoming main floor front reception area, staff lunch room, and 3 offices upstairs along with a training room/board meeting room. There are two 2pc washrooms for office use and a 4pc washroom including a shower with access from the shop. Shop heat from 8 overhead radiant units and the building is also equipped with two rooftop HVAC units and air exchangers. Three phase power (600 amp+/-), 3 floors sumps, and 16' overhead "daylight" doors. The 5.46 acre site is fully fenced, there's asphalt in front of the building, a concrete apron at the rear, and a gravel yard ideal for equipment storage and lay-down. This property offers all that is needed to take an industrial business operation to the next level. Lease package also available.