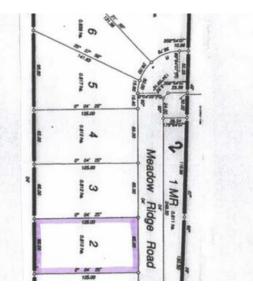

## pt NE-24-45-7-W4 Rural Wainwright No. 61, M.D. of, Alberta

## \$74,900

Division:NONELot Size:2.01 AcresLot Feat:-By Town:WainwrightLLD:24-45-7-W4Zoning:CRWater:WellSewer:NoneUtilities:-

Welcome to Meadowlark Estates, a brand-new acreage community offering 7 spacious lots, each measuring 2 acres. Located less than 10 minutes north of Wainwright, these properties provide the perfect blend of peaceful country living with the convenience of nearby town amenities. Enjoy paved roads right to your driveway and soak in the beautiful unobstructed countryside views from your future dream home. Whether you're looking to build a family haven or a private retreat, these lots offer endless possibilities—all at an affordable price. Don't miss your chance to secure a piece of this serene community. Build your dream home in Meadowlark Estates today!