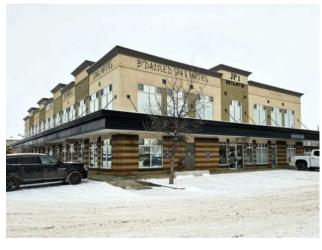

## 202, 9814 97 Street Grande Prairie, Alberta

**Heating:** 

Floors:

Roof:

**Exterior:** 

Water:

Sewer:

Inclusions:

Sale/Lease: For Sale

Bldg. Name: 
Bus. Name: 
Size: 1,926 sq.ft.

Zoning: CC

Addl. Cost: 
Based on Year: 
Utilities: 
Parking: 
Lot Size: 
Lot Feat: -

Take a look at this fantastic upper level space in a prime location at Junction Point! This building offers the utmost accessibility with an elevator right to your door, along with a plethora of shared parking outside. The unit is immediately flooded with beautiful natural light as you enter, with a total of 1,926sq.ft showcasing a multitude of potential uses including spa (most recent use), hair salon, retail, office & much more! Along with the wide open main area, there are 2 bathrooms, 3 separate offices or storage areas, and additional flex space. Enjoy the convenience of multi-unit traffic, bringing more exposure and driving more customers into your business! Contact your commercial REALTOR® and set up a tour today!