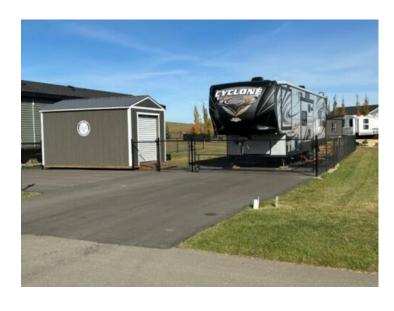

## 41019 Range Road 1-1 # 206 Rural Lacombe County, Alberta

MLS # A2193387

\$109,900

Division: Sandy Point

Lot Size: 0.10 Acre

Lot Feat: 
By Town: Bentley

LLD: 1-41-1-W5

Zoning: R-RVR

Water: Shared Well

Sewer: 
Utilities: -

Escape to serenity at stunning Sandy Point Resort at Gull Lake! Nestled within the secure gated community of Sandy Point, this property offers the perfect retreat for seasonal vacations or year-round living. A professionally paved RV & separate boat pad and an 10x15 hardy boarded storage shed with overhead door to ensure all your essentials are taken care of. Gather around the fire pit for unforgettable evenings under a canopy of stars. Sandy Point Resort invites you to indulge in swimming, fishing, and endless water adventures, with direct marina and boat launch access. The community also features a playground, picnic areas, a clubhouse with shower and laundry amenities, and a scenic walking trail. For golf enthusiasts, driving range & a new 12-hole course is just minutes away. Whether you're dreaming of a peaceful weekend escape or a permanent lakeside residence, this property offers everything you need to live your best life by the water!