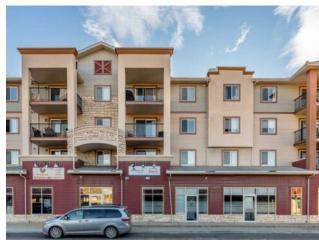

## 3, 505 Railway Street W Cochrane, Alberta

**Heating:** 

Floors:

Roof:

**Exterior:** 

Water:

Sewer:

**Inclusions:** 

Prime Downtown Cochrane Commercial Condo Bays – For Sale Individually or Together! An exceptional opportunity for business owners and investors! These three modern commercial condo bays in the heart of Downtown Cochrane are available for purchase individually or as a package (see supplements for details). Prime Location – Situated on Railway Street, directly across from Cochrane Station, this high-visibility, walkable location is in a rapidly growing area, ensuring steady foot traffic and business exposure. Property Highlights: Three bays available – Ranging from 720 sq. ft., to 897 sq ft to 1,134 sq. ft. Perfect for owner-occupied businesses or investment rentals. Modern, well-maintained spaces – Minimal work needed to get up and running. High-demand commercial area – A fantastic long-term investment opportunity. Ample on-site parking & excellent accessibility. Whether you're looking to establish your own business or expand your investment portfolio, these versatile spaces offer incredible potential in one of Cochrane's most sought-after commercial districts. Can be sold with MLS A 2193433