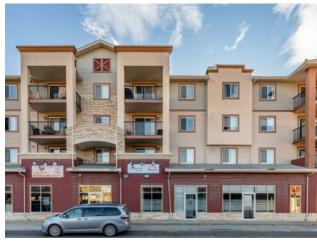

## 4, 505 Railway Street W Cochrane, Alberta

**Heating:** 

Floors:

Roof:

**Exterior:** 

Water:

Sewer:

Inclusions:

Sale/Lease: For Sale

Bldg. Name: Point of View

Bus. Name: 
Size: 1,134 sq.ft.

Zoning: C-G

Addl. Cost: 
Based on Year: 
Utilities: 
Parking: 
Lot Size: 0.03 Acre

Lot Feat: -

Prime Downtown Cochrane Commercial Condo Bays – For Sale Individually or Together! An exceptional opportunity for business owners and investors! These three modern commercial condo bays in the heart of Downtown Cochrane are available for purchase individually or as a package (see supplements for details). Prime Location – Situated on Railway Street, directly across from Cochrane Station, this high-visibility, walkable location is in a rapidly growing area, ensuring steady foot traffic and business exposure. Property Highlights: Three bays available – Ranging from 720 sq. ft., to 897 sq ft to 1,134 sq. ft. Perfect for owner-occupied businesses or investment rentals. Modern, well-maintained spaces – Minimal work needed to get up and running. High-demand commercial area – A fantastic long-term investment opportunity. Ample on-site parking & excellent accessibility. Whether you're looking to establish your own business or expand your investment portfolio, these versatile spaces offer incredible potential in one of Cochrane's most sought-after commercial districts. Can be sold with MLS A2193429 and MLS 2193254