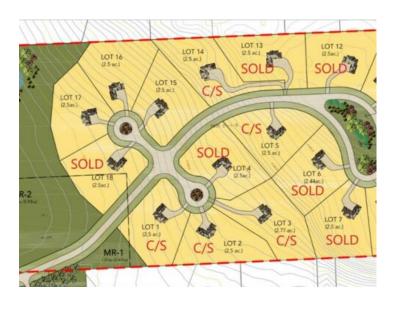

## Lot 17, 16221 Hamilton Heights Mews Rural Foothills County, Alberta

MLS # A2193487

\$540,000

Division: Rural Foothills County

Lot Size: 2.52 Acres

Lot Feat: Cul-De-Sac, Meadow, Native Plants, Pie Shaped Lot, Sloped Down

By Town: Calgary

LLD: 35-21-1-W5

Zoning: CRA

Water: Well

Sewer: None

Utilities: Electricity at Lot Line, Natural Gas at Lot Line

Discover the perfect canvas for your dream home in the exclusive new community of Hamilton Heights. This exceptional 2.5-acre lot showcases breathtaking southwest-facing mountain views, just minutes from Calgary's edge. Fully fenced and gated for privacy, this premier lot offers the ideal foundation for your custom estate home. Natural gas and electricity are available at the property line. The gently sloping terrain accommodates diverse architectural styles, allowing you complete creative freedom with the builder of your choice. With paved streets, natural municipal reserves, and a water well on each property, you're perfectly positioned to begin your journey in luxury country living. Take advantage of this limited opportunity in one of the area's most prestigious new communities. Enjoy the serenity of foothills living while maintaining a convenient 5-minute drive to Calgary. Contact me for architectural guidelines, available lots, and pricing. Price includes GST. Please note pictures are from Lot 1, not lot 17.