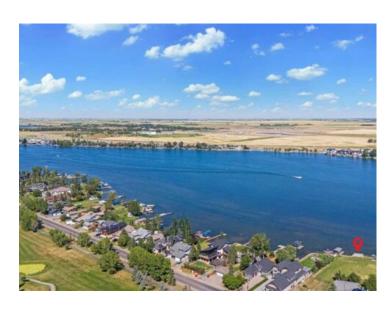

## 492 West Chestermere Drive Chestermere, Alberta

MLS # A2193533

\$1,299,900

Division: Westmere

Lot Size: 0.40 Acre

Lot Feat: 
By Town: 
LLD: 
Zoning: R-1L

Water: 
Sewer: 
Utilities: -

Build your lakefront dream home on the peaceful shores of Chestermere Lake! This waterfront haven will be your escape from the every day, whether you're simply enjoying the incredible lake view or taking the boat out for the day. The well crafted beachfront has a boat launch and dock. From this amazing location you are just steps to the beach, arena and all of the shops and restaurants Chestermere has to offer. Frontage of 15.24M & Depth of 109.55M.