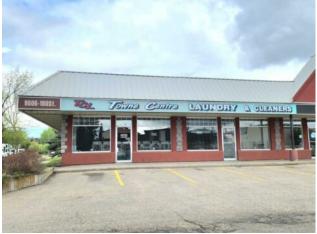

Have you ever dreamed of owning your own business but couldn't find the ideal location? Look no further! This high-traffic strip mall is situated directly on 100 Street, just a stone's throw from downtown. Offering 2,700 sq. ft. of space, currently set up for a laundry and cleaning business, but adaptable for a wide range of ventures. This is a fantastic opportunity in a prime retail space! Lease Rate: \$22.50/sq. ft. (\$5,062.50/month) Common Area Costs: \$13.10/sq. ft. (\$2,947.50/month) Total Monthly Cost: \$8,010 + GST Don't miss out on this amazing retail space!