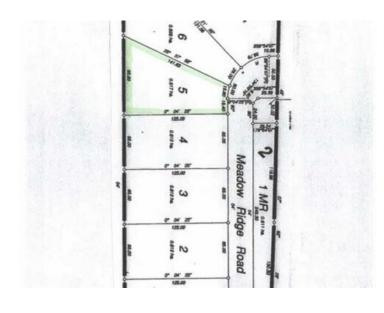

## pt NE-24-45-7-W4 Rural Wainwright No. 61, M.D. of, Alberta

MLS # A2193728

\$59,900

Division: NONE

Lot Size: 2.02 Acres

Lot Feat: 
By Town: Wainwright

LLD: 24-45-7-W4

Zoning: CR

Water: None

Sewer: 
Utilities: -

Welcome to Meadowlark Estates, a brand-new acreage community offering 7 spacious lots, each measuring 2 acres. Located less than 10 minutes north of Wainwright, these properties provide the perfect blend of peaceful country living with the convenience of nearby town amenities. Enjoy paved roads right to your driveway and soak in the beautiful unobstructed countryside views from your future dream home. Whether you're looking to build a family haven or a private retreat, these lots offer endless possibilities—all at an affordable price. Don't miss your chance to secure a piece of this serene community. Build your dream home in Meadowlark Estates today!