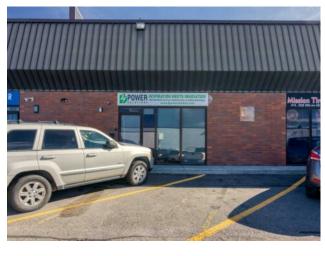

## 11, 2235 30 Avenue NE Calgary, Alberta

MLS # A2193732

\$549,900

South Airways

Lot Size:

Lot Feat:

Division:

Type: Mixed Use

Bus. Type: 
Sale/Lease: For Sale

Bldg. Name: 
Bus. Name: 
Size: 2,589 sq.ft.

Zoning: I-G

Addl. Cost: 
Based on Year: 
Utilities: 
Parking: -

Inclusions: N/A

Concrete

Heating: Floors:

Roof:

**Exterior:** 

Water:

Sewer:

Great Commercial Bay with 1819 square feet on the main level, with high 18 feet ceiling height with 10 feet overhead door for big truck, 770 square feet Mezzanine for office space. Great location near 32 Ave and Airport. Can use it for many types of business, warehouse, auto repair, or machinery shop etc. Please call today for more information.