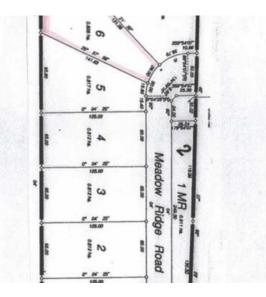

## 1-833-477-6687 aloha@grassrootsrealty.ca

## pt NE-24-45-7-W4 Rural Wainwright No. 61, M.D. of, Alberta

## MLS # A2193741



## \$59,900

Division:NONELot Size:2.05 AcresLot Feat:-By Town:WainwrightLLD:24-45-7-W4Zoning:CRWater:NoneSewer:-Utilities:-

Welcome to Meadowlark Estates, a brand-new acreage community offering 7 spacious lots, each measuring 2 acres. Located less than 10 minutes north of Wainwright, these properties provide the perfect blend of peaceful country living with the convenience of nearby town amenities. Enjoy paved roads right to your driveway and soak in the beautiful unobstructed countryside views from your future dream home. Whether you're looking to build a family haven or a private retreat, these lots offer endless possibilities—all at an affordable price. Don't miss your chance to secure a piece of this serene community. Build your dream home in Meadowlark Estates today!