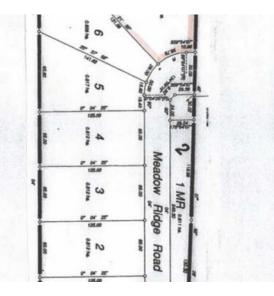

## 1-833-477-6687 aloha@grassrootsrealty.ca

## pt NE-24-45-7-W4 Rural Wainwright No. 61, M.D. of, Alberta

## MLS # A2193751



## \$59,900

Division:NONELot Size:2.07 AcresLot Feat:-By Town:WainwrightLLD:24-45-7-W4Zoning:CRWater:NoneSewer:-Utilities:-

Welcome to Meadowlark Estates, a brand-new acreage community offering 7 spacious lots, each measuring 2 acres. Located less than 10 minutes north of Wainwright, these properties provide the perfect blend of peaceful country living with the convenience of nearby town amenities. Enjoy paved roads right to your driveway and soak in the beautiful unobstructed countryside views from your future dream home. Whether you're looking to build a family haven or a private retreat, these lots offer endless possibilities—all at an affordable price. Don't miss your chance to secure a piece of this serene community. Build your dream home in Meadowlark Estates today!