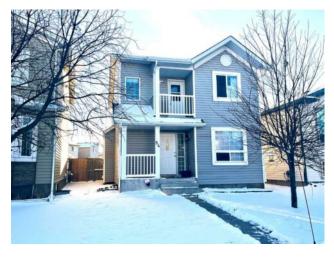

## 84 Martinvalley Crescent NE Calgary, Alberta

MLS # A2193888

\$549,998

| Division: | Martindale                    |        |                   |  |  |
|-----------|-------------------------------|--------|-------------------|--|--|
| Type:     | Residential/House             |        |                   |  |  |
| Style:    | 2 Storey                      |        |                   |  |  |
| Size:     | 1,252 sq.ft.                  | Age:   | 2001 (24 yrs old) |  |  |
| Beds:     | 3                             | Baths: | 2 full / 1 half   |  |  |
| Garage:   | Double Garage Detached        |        |                   |  |  |
| Lot Size: | 0.07 Acre                     |        |                   |  |  |
| Lot Feat: | Back Lane, Back Yard, Private |        |                   |  |  |