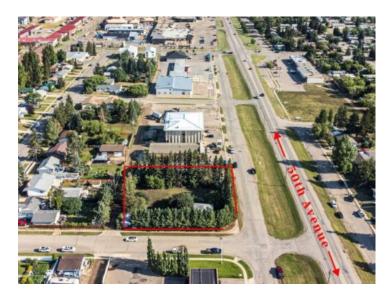

## 3302 50 Avenue Lloydminster, Alberta

MLS # A2194080

\$360,000

Division: Steele Heights

Lot Size: 0.48 Acre

Lot Feat: Corner Lot, Garden, Lawn, Private, Treed

By Town: 
LLD: 
Zoning: C2

Water: 
Sewer: 
Utilities: -

This commercial development lot is in an easily accessible location with 50th avenue visibility. Located on the Alberta side of the border and conveniently located among several commercial businesses along 50th avenue as well as residential neighbourhoods just a short walk away. Featuring road access on 3 sides and measurements of +/- 132' wide and +/- 160' in length. In total the site is approximately 20,892 square feet or 0.48 acres. Zoned C2, there is a variety of permitted uses that fall under this category.