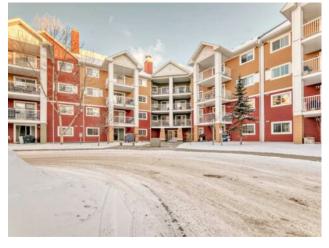

## 3304, 10 Prestwick Bay SE Calgary, Alberta

Inclusions: None

Heating:

Floors:

Roof:

**Basement:** Exterior:

Foundation:

Features:

Welcome to this exceptionally clean and well-maintained 930 sq. ft. condo on the 3rd floor, offering 2 spacious bedrooms and 2 full bathrooms in the heart of McKenzie SE! This bright and open-concept unit features a private balcony, perfect for morning coffee or evening relaxation. The primary bedroom boasts a walk-in closet and a full ensuite for added privacy. Recent updates include a brand-new dishwasher, hood fan, and modern toilets in both bathrooms. The functional kitchen provides ample counter space, and the in-suite laundry adds everyday convenience. Enjoy the comfort of heated underground parking and the ease of plenty of visitor parking for guests. Located just minutes from 130th Avenue Shopping Centre, you'll have grocery stores, restaurants, cafes, and all essential amenities at your doorstep. This well-managed building is perfect for first-time buyers, downsizers, or investors. Don't miss out on this move-in-ready gem— book your private viewing today with your favourite Realtor!