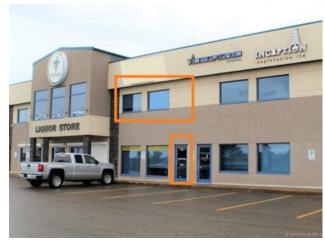

Well-kept office space in the busy Richmond Centre just off Highway 40 on the edge of the Richmond Industrial Park, Shared with many local thriving businesses such as Vintage Wine & Spirits, A-1 Licence & Registry, Cedar Gems Tobacconist and many other well now establishments. This clean, air-conditioned office space has three good-sized offices, a large boardroom, a storage area, and a washroom. This is in a high-traffic location with excellent parking and incredible exposure. Total Rent is \$1400/month + GST and includes all utilities (The only additional fee is for monthly garbage removal and sidewalk snow removal).