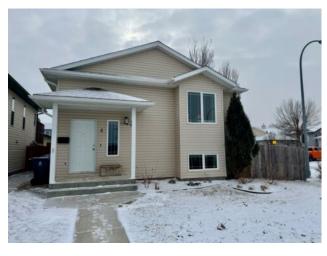

## 4 St James Boulevard N Lethbridge, Alberta

MLS # A2194283

\$419,000

| St Edwards             |                                                                                |                                                                                        |                                                                                                      |  |
|------------------------|--------------------------------------------------------------------------------|----------------------------------------------------------------------------------------|------------------------------------------------------------------------------------------------------|--|
| Residential/Hou        | ise                                                                            |                                                                                        |                                                                                                      |  |
| Bi-Level               |                                                                                |                                                                                        |                                                                                                      |  |
| 1,065 sq.ft.           | Age:                                                                           | 2000 (25 yrs old)                                                                      |                                                                                                      |  |
| 4                      | Baths:                                                                         | 2                                                                                      |                                                                                                      |  |
| Double Garage Detached |                                                                                |                                                                                        |                                                                                                      |  |
| 0.10 Acre              |                                                                                |                                                                                        |                                                                                                      |  |
| Back Lane, Bac         | k Yard, Corner                                                                 | Lot                                                                                    |                                                                                                      |  |
|                        | Residential/Hou<br>Bi-Level<br>1,065 sq.ft.<br>4<br>Double Garage<br>0.10 Acre | Residential/House Bi-Level 1,065 sq.ft. Age: 4 Baths: Double Garage Detached 0.10 Acre | Residential/House  Bi-Level  1,065 sq.ft. Age: 2000 (25 yrs old)  4 Baths: 2  Double Garage Detached |  |

Features:

Inclusions: Garage Door opener

See Remarks

Very bright and open layout with space for the whole family! Located in the quiet neighbourhood of St Edwards, this meticulously maintained home features 4 bedrooms, 2 up/2 down, as well as 2 full bathrooms. The main floor has a nice sized living room and dining room and lot's of prep space in the kitchen. There's a big deck overlooking the back yard and since it's a corner lot, you get ton's of bonus yard space! Downstairs you have a family room, large laundry room and good storage space. A big bonus is the double detached garage! Lot's of big updates recently including new shingles just a few years ago, new dishwasher, newly updated windows and a refreshed deck. One day it will be warm again so the Central AC will come in handy! Nothing left to do but move in and enjoy your new home!