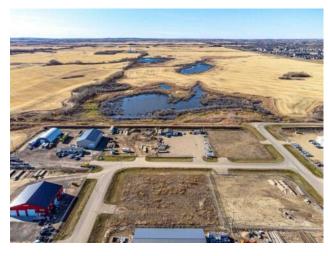

Landlord will built to suit - here's your opportunity to have what suits your business needs. Up to 10,000 sq. ft. however, landlord will consider a smaller building with long term lease attached. A one acre lot fully fenced and just minutes outside of town off 12th Street in Foote Industrial Park. If your business is looking for more space and more land area for storage, this could be your chance.