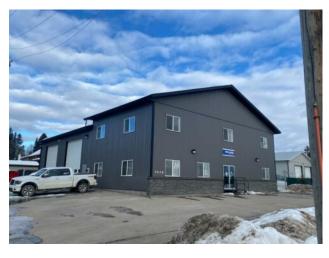

## 7028 4 Avenue Edson, Alberta

MLS # A2194331

## \$850,000

Division: NONE
Type: Industrial
Bus. Type: Sale/Lease: For Sale
Bldg. Name: Bus. Name: Size: 6,600 sq.ft.
Zoning: DC-O - Direct Control Ope

**Heating:** Addl. Cost: Floor Furnace, Forced Air, Natural Gas, Radiant Floors: **Based on Year:** Roof: **Utilities:** Asphalt Shingle **Exterior:** Parking: Aluminum Siding, Wood Frame Water: Lot Size: 0.36 Acre Sewer: Lot Feat: Inclusions: none

This 60 x 80 commercial property, offering a total of 6,600 sq ft, presents a prime investment opportunity or a perfect space for an owner-occupier. With excellent exposure to westbound Highway 16, the property features a 3,000 sq ft shop with two large bays, 16 ft doors, 18 ft ceilings, radiant heat, bathroom, storage space, a fenced storage yard, and paved parking. Above the shop, the 1,800 sq ft mezzanine offers additional storage or office space, while the 1,800 sq ft office area includes a front reception, a spacious boardroom with a kitchenette, five private offices, and a bathroom. The front office space is currently leased until 2028, providing a steady income stream, while the shop area is available for lease, offering additional revenue potential. With its versatile layout and high-traffic location, this property is an excellent choice for those seeking both an investment opportunity and a business space.