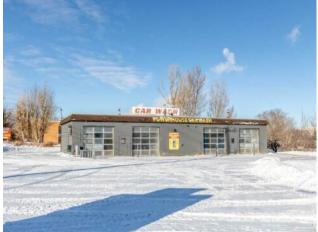

## \$560,000

|  | Division:   | SW Hill        |   |
|--|-------------|----------------|---|
|  | Туре:       | Business       |   |
|  | Bus. Type:  | -              |   |
|  | Sale/Lease: | For Sale       |   |
|  | Bldg. Name: | -              |   |
|  | Bus. Name:  | -              |   |
|  | Size:       | 2,325 sq.ft.   |   |
|  | Zoning:     | C-H            |   |
|  |             | Addl. Cost:    | - |
|  |             | Based on Year: | - |
|  |             | Utilities:     | - |
|  |             | Parking:       | - |
|  |             | Lot Size:      | - |
|  |             | Lot Feat:      | - |
|  |             |                |   |

Here's your chance to own and run your own successful business! This well-established car wash features upgraded equipment throughout and benefits from high-traffic exposure along the highway and 1st Street SW. With four spacious wash bays, each offering coin and credit card payment options, along with high-pressure wands and brushes, this location is built for convenience. The building is in great condition with easy access for customers and a secure office inside. Inquire today!