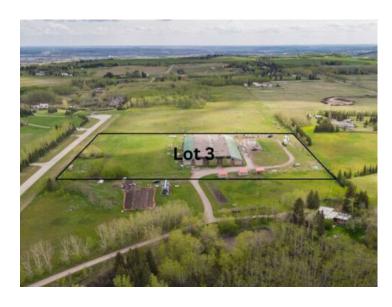

## 881401 206 Avenue W Rural Foothills County, Alberta

MLS # A2194543

\$1,195,000

Division: NONE

Lot Size: 7.95 Acres

Lot Feat: 
By Town: Calgary

LLD: 18-22-1-W5

Zoning: CRA

Water: Well

Sewer: None

Utilities: Electricity at Lot Line, Natural Gas at Lot Line, Water

Here is a BEAUTIFUL 7.95 ACRES of land CLOSE to RED DEER LAKE + just off 37 Street (aka 96 Street) in the STUNNING ROLLING COUNTRYSIDE of the RURAL FOOTHILLS!!! Only MINUTES to Calgary!!! BUILD your DREAM HOME here w/CUL-DE-SAC access on a LARGE PRIVATE lot that is WIDE OPEN + 2 DRILLED WELLS. Outside city living with a BEAUTIFUL view of the mountains while maintaining a stunning city view too! VIEWS ALL AROUND of the GORGEOUS land (over 4000 ACRE RESERVE!!!) w/WILDLIFE GALORE. The main roads are STONEY TRAIL + this PRIME LOT is located a short jaunt from GRANARY ROAD Farmers Market + CONVENIENT PAVED ROAD access. The Building is not included in the sale price. The building needs to be removed by April 1, 2026 as per the MD which is non-negotiable. It can be sold separately if the buyer wants it however it needs to be relocated. Our seller will remove it before possession otherwise. This parcel cannot be subdivided as per Foothills County. This is GREAT VALUE for the \$\$\$ when you consider the POTENTIAL + FANTASTIC LOCATION of this LAND!!! GRAB this AMAZING opportunity w/BOTH HANDS, take a DRIVE OUT because you will be IMPRESSED!!! You can't find many PARCELS this CLOSE to the CITY on a PAVED ROAD!!!