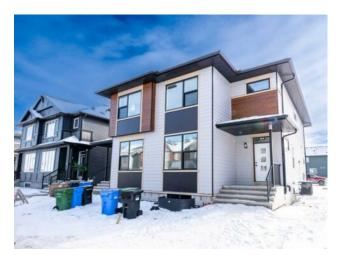

## 109 Savanna Place NE Calgary, Alberta

MLS # A2194568

\$679,999

| Division: | Saddle Ridge                    |        |                  |  |
|-----------|---------------------------------|--------|------------------|--|
| Type:     | Residential/Duplex              |        |                  |  |
| Style:    | 2 Storey, Attached-Side by Side |        |                  |  |
| Size:     | 1,840 sq.ft.                    | Age:   | 2025 (0 yrs old) |  |
| Beds:     | 4                               | Baths: | 3                |  |
| Garage:   | Off Street, Parking Pad         |        |                  |  |
| Lot Size: | 0.06 Acre                       |        |                  |  |
| Lot Feat: | Back Lane, Back Yard            |        |                  |  |
|           |                                 |        |                  |  |

Features: No Animal Home, No Smoking Home, Open Floorplan, Pantry, Separate Entrance

Inclusions: None

Stunning Brand-New Semi-Detached! Welcome to this beautifully designed side-by-side half duplex offering a modern open-concept floor plan perfect for families and investors alike. The gourmet kitchen features upgraded stainless steel appliances, quartz countertops, and ample cabinet space. The main floor boasts a bedroom and a full bathroom, ideal for guests or multi-generational living. Upstairs, you'll find three spacious bedrooms, including a luxurious primary suite with an en-suite bath, plus another full bathroom, a convenient laundry room, and a cozy loft space. Enjoy year-round comfort with central air conditioning. The unfinished basement comes with a separate entrance and a second furnace already installed, making it easy to complete a 2-bedroom legal suite already roughed in. A parking pad in the backyard adds extra convenience. 9' celling for all 3 floors. Don't miss this incredible opportunity—schedule your viewing today with your favourite Realtor!