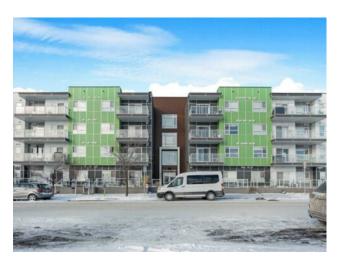

## 316, 20 Seton Park SE Calgary, Alberta

MLS # A2194573

\$304,999

Division: Seton Residential/Low Rise (2-4 stories) Type: Style: Apartment Size: 582 sq.ft. Age: 2019 (6 yrs old) **Beds:** Baths: Garage: Underground Lot Size: Lot Feat: