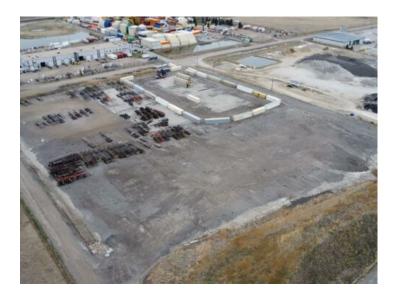

## Norman Place Rural Rocky View County, Alberta

MLS # A2194714

\$0

Division: NONE

Lot Size: 4.50 Acres

Lot Feat: 
By Town: Calgary

LLD: 21-23-28-W4

Zoning: DC 146

Water: None

Sewer: 
Utilities: -

Located just one block south of Glenmore Trail SE, at RR 283 with convenient access to Stoney Trail, this industrial storage site offers flexibility and efficiency for a range of operations. Two contiguous parcels are available—4.5 acres and 5.0 acres—which can be leased separately or combined for a larger footprint. The site is compacted, level, and ready for use, with power and gas available at the property line. Fencing will be provided on a 5-year lease term. Positioned minutes from Foothills Industrial Park and major distribution hubs, this location ensures seamless connectivity to key transportation routes. For more details or to schedule a site visit, please contact us today.